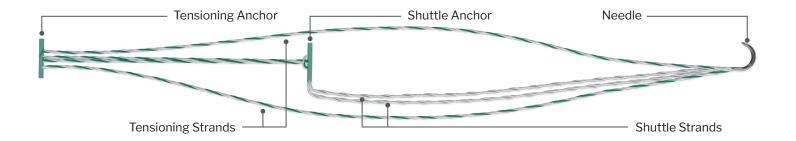

# **ALL-SUTURE IMPLANT**

- Designed for optimal insertion into tissue or bone
- ► Slight tension after insertion will ball the suture "sock", locking the implant in place
  - Can increase or release tension until knots are tied
- ▶ The implant features two connected all-suture anchors
  - Provides for independent tensioning with single or dual implant construct
  - Differential tightening assists with varus and valgus correction
- Implant fits through a small 1.4 mm bone tunnel
  - Comes attached to plantar plate specific needle to provide consistent and reliable delivery

# **PARATROOPER™ IMPLANT**