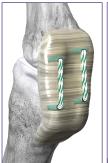

# One Implant For Every Approach

- > System accommodates either a plantar or dorsal approach
  - Both utilize the same sequentially tensioned implant system
- Weil Kit with Monster® BITE screws for dorsal approach or concurrent Weil osteotomies
  - Monster® BITE screws feature a unique torque limit designed to break the pin away when the screw head contacts the near cortex of bone

DORSAL APPROACH
Plate to Bone

PLANTAR APPROACH
Plate to Bone

PLANTAR APPROACH
Plate to Plate