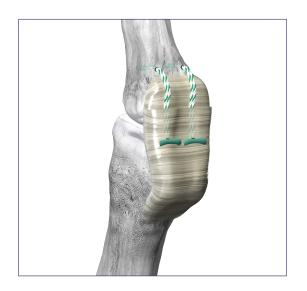

# **ALL-SUTURE IMPLANT**

- Designed for optimal insertion into tissue or bone
- ► Slight tension after insertion will ball the suture "sock", locking the implant in place
  - Can increase or release tension until knots are tied
- ▶ The implant features two connected all-suture anchors
  - Provides for independent tensioning with single or dual implant construct
  - Differential tightening assists with varus and valgus correction
- Implant fits through a small 1.4 mm bone tunnel
  - Comes attached to plantar plate specific needle to provide consistent and reliable delivery

# **ALL IN ONE — PLANTAR PLATE REPAIR**

# **PARATROOPER™ IMPLANT**