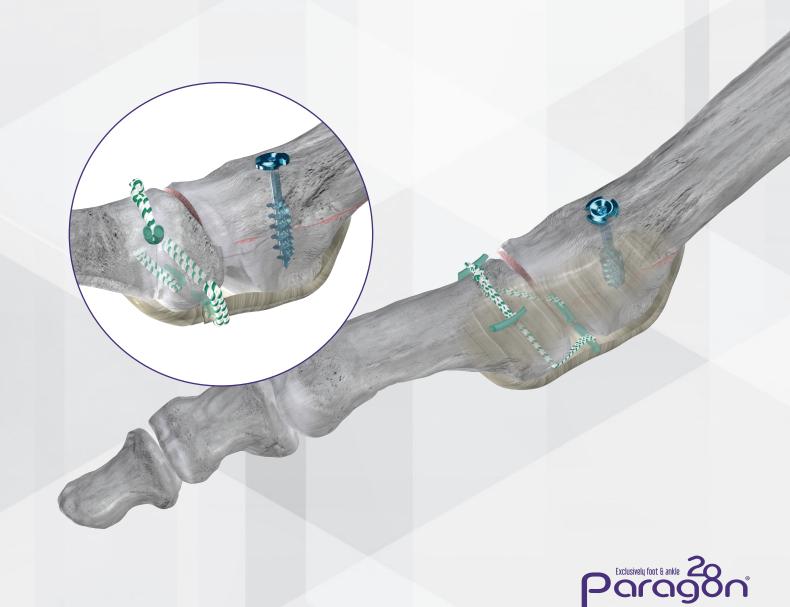

# PARATROOPER® PLANTAR PLATE REPAIR SYSTEM

# **ALL-SUTURE IMPLANT**

- Designed for optimal insertion into tissue or bone
- ► Slight tension after insertion will ball the suture "sock", locking the implant in place
  - Can increase or release tension until knots are tied
- ▶ The implant features two connected all-suture anchors
  - Provides for independent tensioning with single or dual implant construct
  - Differential tightening assists with varus and valgus correction
- Implant fits through a small 1.4 mm bone tunnel
  - Comes attached to plantar plate specific needle to provide consistent and reliable delivery

# One Implant For Every Approach

- > System accommodates either a plantar or dorsal approach
  - Both utilize the same sequentially tensioned implant system
- Weil Kit with Monster® BITE screws for dorsal approach or concurrent Weil osteotomies
  - Monster® BITE screws feature a unique torque limit designed to break the pin away when the screw head contacts the near cortex of bone

DORSAL APPROACH
Plate to Bone

PLANTAR APPROACH
Plate to Bone

PLANTAR APPROACH
Plate to Plate