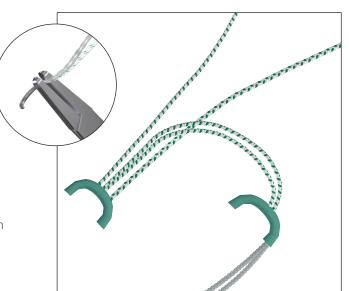

# **ALL-SUTURE IMPLANT**

- Designed for optimal insertion into tissue or bone
- ► Slight tension after insertion will ball the suture "sock", locking the implant in place
  - Can increase or release tension until knots are tied
- ▶ The implant features two connected all-suture anchors
  - Provides for independent tensioning with single or dual implant construct
  - Differential tightening assists with varus and valgus correction
- Implant fits through a small 1.4 mm bone tunnel
  - Comes attached to plantar plate specific needle to provide consistent and reliable delivery

# **PARATROOPER™ IMPLANT**