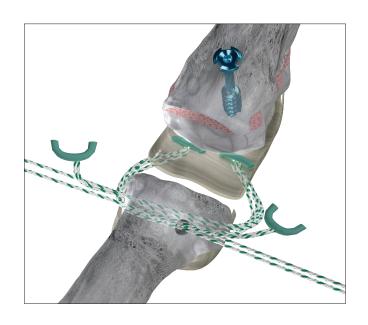

# **ALL-SUTURE IMPLANT**

- Designed for optimal insertion into tissue or bone
- ► Slight tension after insertion will ball the suture "sock", locking the implant in place
  - Can increase or release tension until knots are tied
- ▶ The implant features two connected all-suture anchors
  - Provides for independent tensioning with single or dual implant construct
  - Differential tightening assists with varus and valgus correction
- Implant fits through a small 1.4 mm bone tunnel
  - Comes attached to plantar plate specific needle to provide consistent and reliable delivery

# One Implant For Every Approach

- > System accommodates either a plantar or dorsal approach
  - Both utilize the same sequentially tensioned implant system
- Weil Kit with Monster® BITE screws for dorsal approach or concurrent Weil osteotomies
  - Monster® BITE screws feature a unique torque limit designed to break the pin away when the screw head contacts the near cortex of bone

DORSAL APPROACH
Plate to Bone

PLANTAR APPROACH
Plate to Bone

PLANTAR APPROACH
Plate to Plate