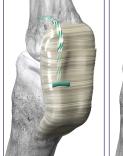

# One Implant For Every Approach

- > System accommodates either a plantar or dorsal approach
  - Both utilize the same sequentially tensioned implant system
- Weil Kit with Monster® BITE screws for dorsal approach or concurrent Weil osteotomies
  - Monster® BITE screws feature a unique torque limit designed to break the pin away when the screw head contacts the near cortex of bone

DORSAL APPROACH
Plate to Bone

PLANTAR APPROACH
Plate to Bone

PLANTAR APPROACH
Plate to Plate