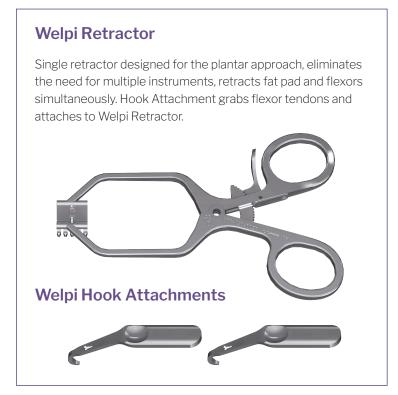

# SYSTEM SPECIFIC INSTRUMENTATION

Set instrumentation allows for easy bone preparation and access to the plantar plate using either the dorsal or plantar approach.

**Needle Driver** 