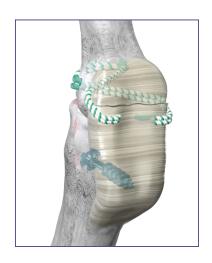

# **ALL-SUTURE IMPLANT**

- Designed for optimal insertion into tissue or bone
- ► Slight tension after insertion will ball the suture "sock", locking the implant in place
  - Can increase or release tension until knots are tied
- ▶ The implant features two connected all-suture anchors
  - Provides for independent tensioning with single or dual implant construct
  - Differential tightening assists with varus and valgus correction
- Implant fits through a small 1.4 mm bone tunnel
  - Comes attached to plantar plate specific needle to provide consistent and reliable delivery

# **PARATROOPER™ IMPLANT**