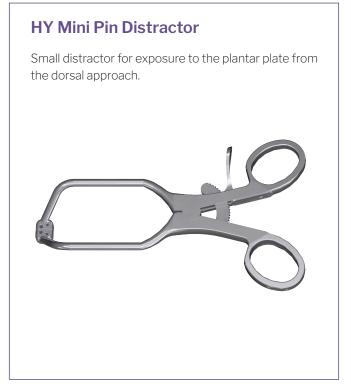

# SYSTEM SPECIFIC INSTRUMENTATION

Set instrumentation allows for easy bone preparation and access to the plantar plate using either the dorsal or plantar approach.

**Needle Driver** 