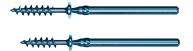

ITE screws feature a unique torque limit designed to break the pin away when the screw head contacts the near cortex of bone



DORSAL APPROACH
Plate to Bone





PLANTAR APPROACH
Plate to Bone





PLANTAR APPROACH
Plate to Plate





# **PARATROOPER™ IMPLANT**



# SYSTEM SPECIFIC INSTRUMENTATION

Set instrumentation allows for easy bone preparation and access to the plantar plate using either the dorsal or plantar approach.











**Needle Driver** 



## **IMPLANT ONLY STERILE KIT**

Paratrooper™ Implant





### **WEIL KIT**

Monster® BITE Driver



| _  |    |    |   |    |    |       |      |      |
|----|----|----|---|----|----|-------|------|------|
| 1. | .4 | mm | Х | 15 | cm | Kirsc | hner | Wire |

Suture Retriever



### Monster® BITE Screw Ø2.0 x 11 mm and Ø2.0 x 13 mm





PT-BRO-01 Rev. A 2022-02-28

Paragon 28°, Inc. 14445 Grasslands Dr. Englewood, CO 80112 USA (855) 786-2828

Paragon 28° Medical Devices Trading Limited Ireland +353 (0) 1588 0350

First Floor Block 7 Beckett Way Park West Business Park Dublin 12 D12 X884



www.Paragon28.com

For the contraindications, potential complications and adverse reactions, warnings and precautions associated with this device, please refer to the device specific instructions for use at http://www.paragon28.com/ifus