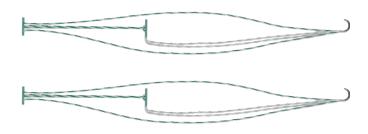

# **ALL-SUTURE IMPLANT**

- Designed for optimal insertion into tissue or bone
- ► Slight tension after insertion will ball the suture "sock", locking the implant in place
  - Can increase or release tension until knots are tied
- ▶ The implant features two connected all-suture anchors
  - Provides for independent tensioning with single or dual implant construct
  - Differential tightening assists with varus and valgus correction
- Implant fits through a small 1.4 mm bone tunnel
  - Comes attached to plantar plate specific needle to provide consistent and reliable delivery