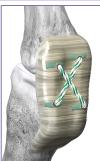

# **ALL-SUTURE IMPLANT**

- Designed for optimal insertion into tissue or bone
- ► Slight tension after insertion will ball the suture "sock", locking the implant in place
  - Can increase or release tension until knots are tied
- ▶ The implant features two connected all-suture anchors
  - Provides for independent tensioning with single or dual implant construct
  - Differential tightening assists with varus and valgus correction
- Implant fits through a small 1.4 mm bone tunnel
  - Comes attached to plantar plate specific needle to provide consistent and reliable delivery

# **ALL IN ONE — PLANTAR PLATE REPAIR**