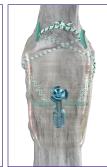

# **ALL-SUTURE IMPLANT**

- Designed for optimal insertion into tissue or bone
- ► Slight tension after insertion will ball the suture "sock", locking the implant in place
  - Can increase or release tension until knots are tied
- ▶ The implant features two connected all-suture anchors
  - Provides for independent tensioning with single or dual implant construct
  - Differential tightening assists with varus and valgus correction
- Implant fits through a small 1.4 mm bone tunnel
  - Comes attached to plantar plate specific needle to provide consistent and reliable delivery

# **ALL IN ONE — PLANTAR PLATE REPAIR**