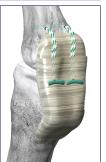

# One Implant For Every Approach

- > System accommodates either a plantar or dorsal approach
  - Both utilize the same sequentially tensioned implant system
- Weil Kit with Monster® BITE screws for dorsal approach or concurrent Weil osteotomies
  - Monster® BITE screws feature a unique torque limit designed to break the pin away when the screw head contacts the near cortex of bone

DORSAL APPROACH
Plate to Bone

PLANTAR APPROACH
Plate to Bone

PLANTAR APPROACH
Plate to Plate