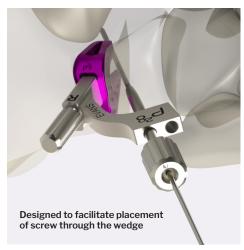

#### **ADDITIONAL FIXATION OPTIONS**

(may be inserted through wedge)

| Ø3.5 mm and Ø4.0 mm Mini-Monster® Fully Threaded Screws |                                    |
|---------------------------------------------------------|------------------------------------|
| Ø3.5 mm Fully Threaded                                  | Ø4.0 mm Fully Threaded             |
|                                                         |                                    |
| 10 mm-50 mm<br>(2.0 mm increments)                      | 10 mm-50 mm<br>(2.0 mm increments) |
|                                                         | 55 mm-60 mm<br>(5.0 mm increments) |