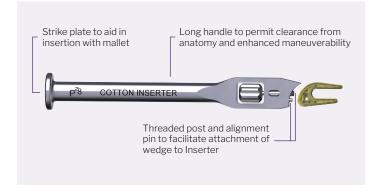

# TITAN 3-D™ EVANS WEDGE



#### TITAN 3-D™ COTTON WEDGE



#### FEATURES PRESENT IN BOTH IMPLANT FAMILIES

- ► Manufactured from medical grade titanium alloy (Ti-6Al-4V)
- ► Tapered nose helps to aid in implant insertion
- Open geometry with three-dimensional scaffold allows for blood entry, bone through growth and the incorporation of biologic products, if used
- ▶ Central opening allows for passage of screw across osteotomy to help increase stability of the construct
- Spikes on both sides of implant designed to help prevent expulsion from osteotomy site
- ▶ Dedicated procedure specific trials to allow surgeon to determine ideal wedge size by demonstrating correction

## TITAN 3-D™ WEDGE SYSTEM—12 UNIQUE TITANIUM WEDGES





### PRODUCT SPECIFIC INSERTER (EVANS AND COTTON INSERTERS)





#### **EVANS AND COTTON GUIDES**

#### **Precision Guide System**



#### **Resection Guides**



#### **ADDITIONAL FIXATION OPTIONS**

(may be inserted through wedge)

| Ø3.5 mm and Ø4.0 mm Mini-Monster® Fully Threaded Screws |                                    |
|---------------------------------------------------------|------------------------------------|
| Ø3.5 mm Fully Threaded                                  | Ø4.0 mm Fully Threaded             |
|                                                         |                                    |
| 10 mm-50 mm<br>(2.0 mm increments)                      | 10 mm-50 mm<br>(2.0 mm increments) |
|                                                         | 55 mm-60 mm<br>(5.0 mm increments) |



## TITAN 3-D™ Wedge System

**T3WS-01 RevD**