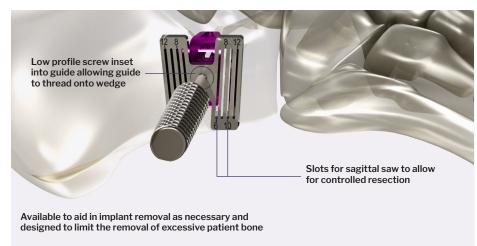

FAMILIES

- ► Manufactured from medical grade titanium alloy (Ti-6Al-4V)
- ► Tapered nose helps to aid in implant insertion
- Open geometry with three-dimensional scaffold allows for blood entry, bone through growth and the incorporation of biologic products, if used
- ▶ Central opening allows for passage of screw across osteotomy to help increase stability of the construct
- Spikes on both sides of implant designed to help prevent expulsion from osteotomy site
- ▶ Dedicated procedure specific trials to allow surgeon to determine ideal wedge size by demonstrating correction

## TITAN 3-D™ WEDGE SYSTEM—12 UNIQUE TITANIUM WEDGES





### PRODUCT SPECIFIC INSERTER (EVANS AND COTTON INSERTERS)





#### **EVANS AND COTTON GUIDES**

#### **Precision Guide System**



#### **Resection Guides**



#### **ADDITIONAL FIXATION OPTIONS**

(may be inserted through wedge)

| Ø3.5 mm and Ø4.0 mm Mini-Monster® Fully Threaded Screws |                                    |
|---------------------------------------------------------|------------------------------------|
| Ø3.5 mm Fully Threaded                                  | Ø4.0 mm Fully Threaded             |
|                                                         |                                    |
| 10 mm-50 mm<br>(2.0 mm increments)                      | 10 mm-50 mm<br>(2.0 mm increments) |
|                                                         | 55 mm-60 mm<br>(5.0 mm increments) |



## TITAN 3-D™ Wedge System

**T3WS-01 RevD** 2023-10-12

Paragon 28°, Inc. 41 14445 Grasslands Dr. Englewood, CO 80112 USA (855) 786-2828 Para