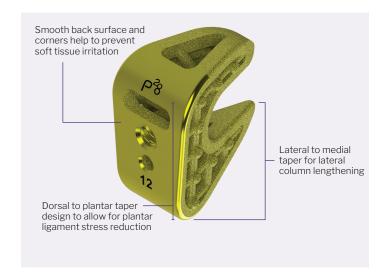

#### TITAN 3-D™ EVANS WEDGE

#### FEATURES PRESENT IN BOTH IMPLANT FAMILIES

- ► Manufactured from medical grade titanium alloy (Ti-6Al-4V)
- ► Tapered nose helps to aid in implant insertion
- Open geometry with three-dimensional scaffold allows for blood entry, bone through growth and the incorporation of biologic products, if used
- ▶ Central opening allows for passage of screw across osteotomy to help increase stability of the construct
- Spikes on both sides of implant designed to help prevent expulsion from osteotomy site
- ▶ Dedicated procedure specific trials to allow surgeon to determine ideal wedge size by demonstrating correction