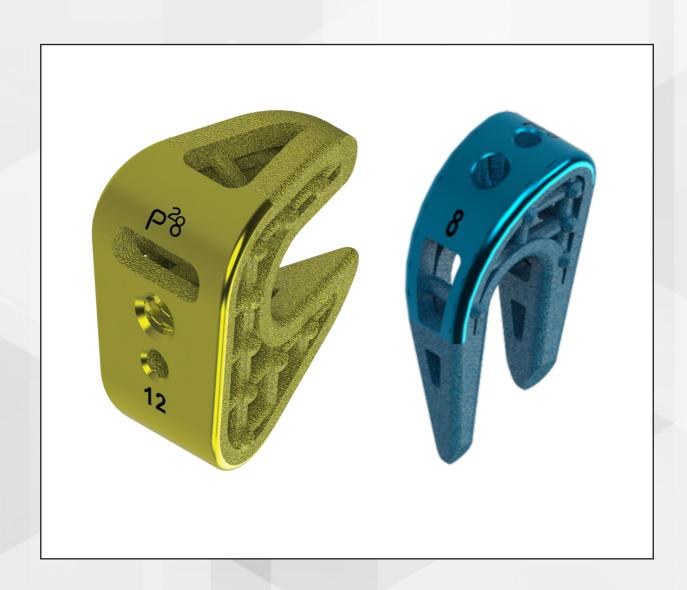

# TITAN 3-D™ Wedge System





#### TITAN 3-D™ EVANS WEDGE



#### TITAN 3-D™ COTTON WEDGE



#### FEATURES PRESENT IN BOTH IMPLANT FAMILIES

- ► Manufactured from medical grade titanium alloy (Ti-6Al-4V)
- ► Tapered nose helps to aid in implant insertion
- Open geometry with three-dimensional scaffold allows for blood entry, bone through growth and the incorporation of biologic products, if used
- ▶ Central opening allows for passage of screw across osteotomy to help increase stability of the construct
- Spikes on both sides of implant designed to help prevent expulsion from osteotomy site
- ▶ Dedicated procedure specific trials to allow surgeon to determine ideal wedge size by demonstrating correction

## TITAN 3-D™ WEDGE SYSTEM—12 UNIQUE TITANIUM WEDGES





### PRODUCT SPECIFIC INSERTER (EVANS AND COTTON INSERTE