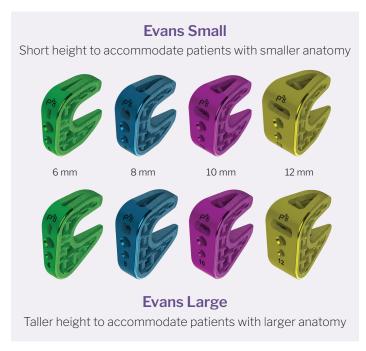

#### TITAN 3-D™ EVANS WEDGE

## TITAN 3-D™ WEDGE SYSTEM—12 UNIQUE TITANIUM WEDGES