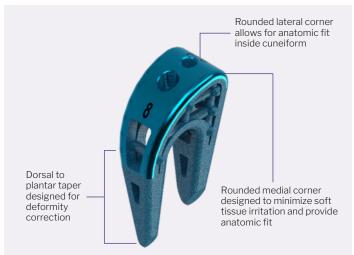

#### TITAN 3-D™ COTTON WEDGE

#### FEATURES PRESENT IN BOTH IMPLANT FAMILIES

- ► Manufactured from medical grade titanium alloy (Ti-6Al-4V)
- ► Tapered nose helps to aid in implant insertion
- Open geometry with three-dimensional scaffold allows for blood entry, bone through growth and the incorporation of biologic products, if used
- ▶ Central opening allows for passage of screw across osteotomy to help increase stability of the construct
- Spikes on both sides of implant designed to help prevent expulsion from osteotomy site
- ▶ Dedicated procedure specific trials to allow surgeon to determine ideal wedge size by demonstrating correction