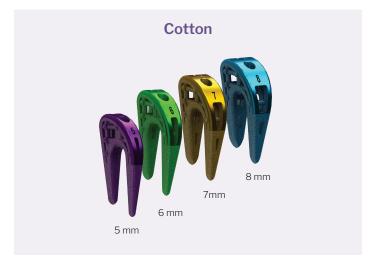

# TITAN 3-D™ Wedge System





#### TITAN 3-D™ EVANS WEDGE



#### TITAN 3-D™ COTTON WEDGE



#### FEATURES PRESENT IN BOTH IMPLANT FAMILIES

- ► Manufactured from medical grade titanium alloy (Ti-6Al-4V)
- ► Tapered nose helps to aid in implant insertion
- Open geometry with three-dimensional scaffold allows for blood entry, bone through growth and the incorporation of biologic products, if used
- ▶ Central opening allows for passage of screw across osteotomy to help increase stability of the construct
- Spikes on both sides of implant designed to help prevent expulsion from osteotomy site
- ▶ Dedicated procedure specific trials to allow surgeon to determine ideal wedge size by demonstrating correction

## TITAN 3-D™ WEDGE SYSTEM—12 UNIQUE TITANIUM WEDGES





### PRODUCT SPECIFIC INSERTER (EVANS AND COTTON INSERTERS)





#### **EVANS AND COTTON GUIDES**

#### **Precision Guide System**



#### **Resection Guides**



#### **ADDITIONAL FIXATION OPTIONS**

(may be inserted through wedge)

| Ø3.5 mm and Ø4.0 mm Mini-Monster® Fully Threaded Screws |                                    |
|---------------------------------------------------------|------------------------------------|
| Ø3.5 mm Fully Threaded                                  | Ø4.0 mm Fully Threaded             |
|                                                         |                                    |
| 10 mm-50 mm<br>(2.0 mm increments)                      | 10 mm-50 mm<br>(2.0 mm increments) |
|                                                         | 55 mm-60 mm<br>(5.0