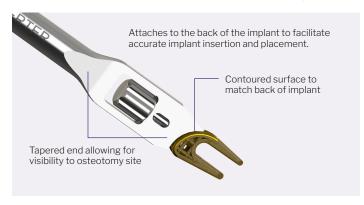

### TITAN 3-D™ EVANS WEDGE



#### TITAN 3-D™ COTTON WEDGE



#### FEATURES PRESENT IN BOTH IMPLANT FAMILIES

- ► Manufactured from medical grade titanium alloy (Ti-6Al-4V)
- ► Tapered nose helps to aid in implant insertion
- Open geometry with three-dimensional scaffold allows for blood entry, bone through growth and the incorporation of biologic products, if used
- ▶ Central opening allows for passage of screw across osteotomy to help increase stability of the construct
- Spikes on both sides of implant designed to help prevent expulsion from osteotomy site
- ▶ Dedicated procedure specific trials to allow surgeon to determine ideal wedge size by demonstrating correction

## TITAN 3-D™ WEDGE SYSTEM—12 UNIQUE TITANIUM WEDGES





### PRODUCT SPECIFIC INSERTER (EVANS AND COTTON INSERTERS)





#### **EVANS AND COTTON GUIDES**

#### **Precision Guide System**



#### **Resection Guides**



#### **ADDITIONAL FIXATION OPTIONS**

(may be inserted through wedge)

| Ø3.5 mm and Ø4.0 mm Mini-Monster® Fully Threaded Screws |                                    |
|---------------------------------------------------------|------------------------------------|
| Ø3.5 mm Fully Threaded                                  | Ø4.0 mm Fully Threaded             |
|                                                         |                                    |
| 10 mm-50 mm<br>(2.0 mm increments)                      | 10 mm-50 mm<br>(2.0 mm increments) |
|                                                         | 55 mm-60 mm<br>(5.0 mm increments) |



## TITAN 3-D™ Wedge System

**T3WS-01 RevD