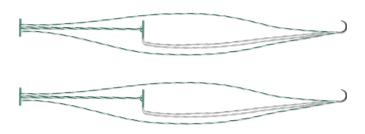

#### **ALL-SUTURE IMPLANT**

- Designed for optimal insertion into tissue or bone
- ► Slight tension after insertion will ball the suture "sock",| locking the implant in place
  - Can increase or release tension until knots are tied
- ► The implant features two connected all-suture anchors
  - Provides for independent tensioning with single or dual implant construct
  - Differential tightening assists with varus and valgus correction
- ▶ Implant fits through a small 1.4 mm bone tunnel
  - Comes attached to plantar plate specific needle to provide consistent and reliable delivery