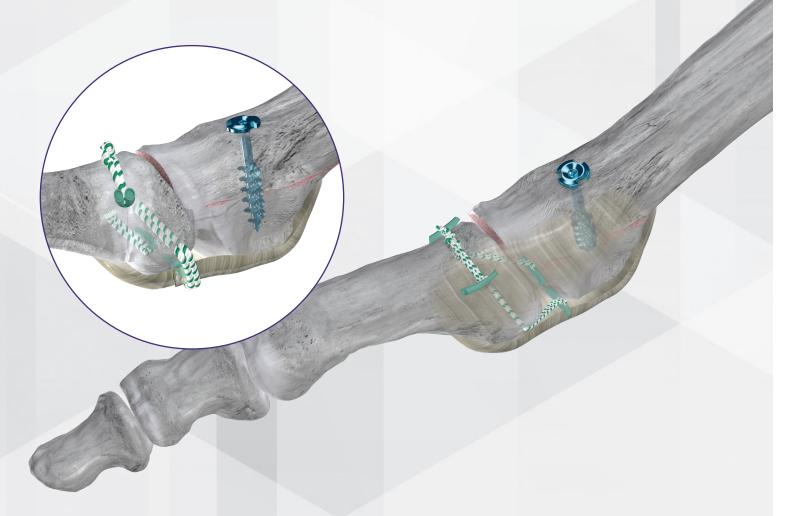

#### **One Implant For Every Approach**

- ▶ System accommodates either a plantar or dorsal approach
  - Both utilize the same sequentially tensioned implant system
- Weil Kit with Monster® BITE screws for dorsal approach or concurrent Weil osteotomies
  - Monster® BITE screws feature a unique torque limit designed to break the pin away when the screw head contacts the near cortex of bone

# DORSAL APPROACH Plate to Bone