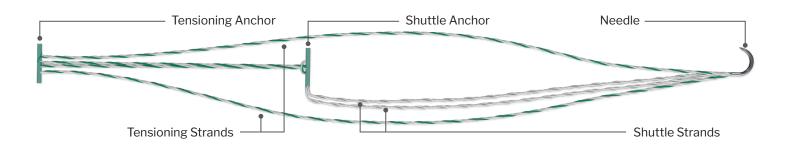

#### **ALL-SUTURE IMPLANT**

- Designed for optimal insertion into tissue or bone
- ► Slight tension after insertion will ball the suture "sock",| locking the implant in place
  - Can increase or release tension until knots are tied
- ► The implant features two connected all-suture anchors
  - Provides for independent tensioning with single or dual implant construct
  - Differential tightening assists with varus and valgus correction
- ▶ Implant fits through a small 1.4 mm bone tunnel
  - Comes attached to plantar plate specific needle to provide consistent and reliable delivery

#### **PARATROOPER™ IMPLANT**