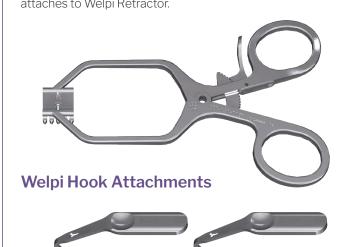

# Welpi Retractor

Single retractor designed for the plantar approach, eliminates the need for multiple instruments, retracts fat pad and flexors simultaneously. Hook Attachment grabs flexor tendons and attaches to Welpi Retractor.