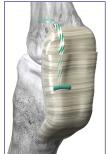

ovides for independent tensioning with single or dual implant construct
  - Differential tightening assists with varus and valgus correction
- ▶ Implant fits through a small 1.4 mm bone tunnel
  - Comes attached to plantar plate specific needle to provide consistent and reliable delivery



## **ALL IN ONE — PLANTAR PLATE REPAIR**

#### **One Implant For Every Approach**

- ▶ System accommodates either a plantar or dorsal approach
  - Both utilize the same sequentially tensioned implant system
- Weil Kit with Monster® BITE screws for dorsal approach or concurrent Weil osteotomies
  - Monster® BITE screws feature a unique torque limit designed to break the pin away when the screw head contacts the near cortex of bone



# DORSAL APPROACH Plate to Bone





# PLANTAR APPROACH Plate to Bone





PLANTAR APPROACH Plate to Plate



#### **PARATROOPER™ IMPLANT**



## SYSTEM SPECIFIC INSTRUMENTATION

Set instrumentation allows for easy bone preparation and access to the plantar plate using either the dorsal or plantar approach.

# Welpi Retractor

Single retractor designed for the plantar approach, eliminates the need for multiple instruments, retracts fat pad and flexors simultaneously. Hook Attachment grabs flexor tendons and attaches to Welpi Retractor.



## **HY Mini Pin Distractor**

Small distractor for exposure to the plantar plate from the dorsal approach.











#### **IMPLANT ONLY STERILE KIT**

Paratrooper™ Implant





#### **WEIL KIT**

Monster® BITE Driver



1.4 mm X 15 cm Kirschner Wire

Suture Retriever



PT-BRO-01 Rev. A 2021-12-20

™Trademarks and ®Regist