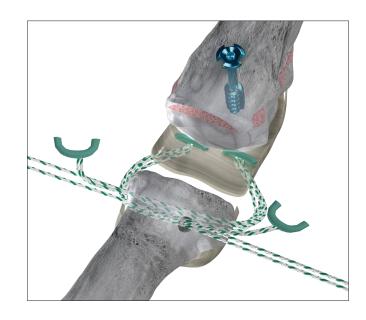

# PLANTAR APPROACH Plate to Bone

PLANTAR APPROACH Plate to Plate

#### **PARATROOPER™ IMPLANT**