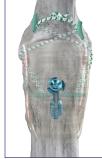

connected all-suture anchors
  - Provides for independent tensioning with single or dual implant construct
  - Differential tightening assists with varus and valgus correction
- ▶ Implant fits through a small 1.4 mm bone tunnel
  - Comes attached to plantar plate specific needle to provide consistent and reliable delivery



## **ALL IN ONE — PLANTAR PLATE REPAIR**

#### **One Implant For Every Approach**

- ▶ System accommodates either a plantar or dorsal approach
  - Both utilize the same sequentially tensioned implant system
- Weil Kit with Monster® BITE screws for dorsal approach or concurrent Weil osteotomies
  - Monster® BITE screws feature a unique torque limit designed to break the pin away when the screw head contacts the near cortex of bone



# DORSAL APPROACH Plate to Bone





# PLANTAR APPROACH Plate to Bone





PLANTAR APPROACH Plate to Plate



#### **PARATROOPER™ IMPLANT**



## SYSTEM SPECIFIC INSTRUMENTATION

Set instrumentation allows for easy bone preparation and access to the plantar plate using either the dorsal or plantar approach.

# Welpi Retractor

Single retractor designed for the plantar approach, eliminates the need for multiple instruments, retracts fat pad and flexors simultaneously. Hook Attachment grabs flexor tendons and attaches to Welpi Retractor.



## **HY Mini Pin Distractor**

Small distractor for exposure to the plantar plate from the dorsal approach.











#### **IMPLANT ONLY STERILE KIT**

Paratrooper™ Implant





#### **WEIL KIT**

Monster® BITE Driver



1.4 mm X 15 cm Kirschner Wire

Suture Retriever



PT-BRO-01 Rev. A