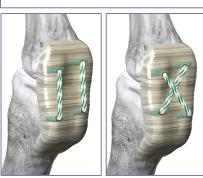

h single or dual implant construct
  - Differential tightening assists with varus and valgus correction
- ▶ Implant fits through a small 1.4 mm bone tunnel
  - Comes attached to plantar plate specific needle to provide consistent and reliable delivery



## **ALL IN ONE — PLANTAR PLATE REPAIR**

#### **One Implant For Every Approach**

- ▶ System accommodates either a plantar or dorsal approach
  - Both utilize the same sequentially tensioned implant system
- Weil Kit with Monster® BITE screws for dorsal approach or concurrent Weil osteotomies
  - Monster® BITE screws feature a unique torque limit designed to break the pin away when the screw head contacts the near cortex of bone



# DORSAL APPROACH Plate to Bone





# PLANTAR APPROACH Plate to Bone





PLANTAR APPROACH Plate to Plate



#### **PARATROOPER™ IMPLANT**



## SYSTEM SPECIFIC INSTRUMENTATION

Set instrumentation allows for easy bone preparation and access to the plantar plate using either the dorsal or plantar approach.

# Welpi Retractor

Single retractor designed for the plantar approach, eliminates the need for multiple instruments, retracts fat pad and flexors simultaneously. Hook Attachment grabs flexor tendons and attaches to Welpi Retractor.



## **HY Mini Pin Distractor**

Small distractor for exposure to the plantar plate from the dorsal approach.











#### **IMPLANT ONLY STERILE KIT**

Paratrooper™ Implant





#### **WEIL KIT**

Monster® BITE Driver



1.4 mm X 15 cm Kirschner Wire

Suture Retriever



PT-BRO-01 Rev. A 2021-12-20

™Trademarks and ®Registered Marks of Paragon 28\*, Inc. © Co