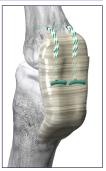

ides for independent tensioning with single or dual implant construct
  - Differential tightening assists with varus and valgus correction
- ▶ Implant fits through a small 1.4 mm bone tunnel
  - Comes attached to plantar plate specific needle to provide consistent and reliable delivery



## **ALL IN ONE — PLANTAR PLATE REPAIR**

#### **One Implant For Every Approach**

- ▶ System accommodates either a plantar or dorsal approach
  - Both utilize the same sequentially tensioned implant system
- Weil Kit with Monster® BITE screws for dorsal approach or concurrent Weil osteotomies
  - Monster® BITE screws feature a unique torque limit designed to break the pin away when the screw head contacts the near cortex of bone



# DORSAL APPROACH Plate to Bone





# PLANTAR APPROACH Plate to Bone





PLANTAR APPROACH Plate to Plate



#### **PARATROOPER™ IMPLANT**



## SYSTEM SPECIFIC INSTRUMENTATION

Set instrumentation allows for easy bone preparation and access to the plantar plate using either the dorsal or plantar approach.

# Welpi Retractor

Single retractor designed for the plantar approach, eliminates the need for multiple instruments, retracts fat pad and flexors simultaneously. Hook Attachment grabs flexor tendons and attaches to Welpi Retractor.



## **HY Mini Pin Distractor**

Small distractor for exposure to the plantar plate from the dorsal approach.











#### **IMPLANT ONLY STERILE KIT**

Paratrooper™ Implant





#### **WEIL KIT**

Monster® BITE Driver



1.4 mm X 15 cm Kirschner Wire

Suture Retriever



PT-BRO-01 Rev. A 2021-12-20

™Trademarks and ®Register