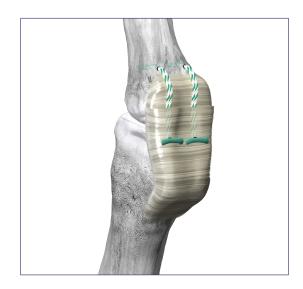

# DORSAL APPROACH Plate to Bone

# PLANTAR APPROACH Plate to Bone

PLANTAR APPROACH Plate to Plate