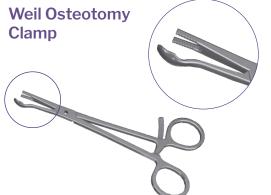

#### **One Implant For Every Approach**

- ▶ System accommodates either a plantar or dorsal approach
  - Both utilize the same sequentially tensioned implant system
- Weil Kit with Monster® BITE screws for dorsal approach or concurrent Weil osteotomies
  - Monster® BITE screws feature a unique torque limit designed to break the pin away when the screw head contacts the near cortex of bone