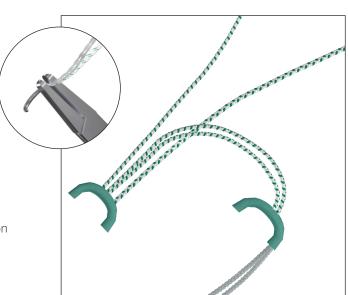

#### **PARATROOPER™ IMPLANT**

#### **ALL-SUTURE IMPLANT**

- Designed for optimal insertion into tissue or bone
- ► Slight tension after insertion will ball the suture "sock",| locking the implant in place
  - Can increase or release tension until knots are tied
- ► The implant features two connected all-suture anchors
  - Provides for independent tensioning with single or dual implant construct
  - Differential tightening assists with varus and valgus correction
- ▶ Implant fits through a small 1.4 mm bone tunnel
  - Comes attached to plantar plate specific needle to provide consistent and reliable delivery