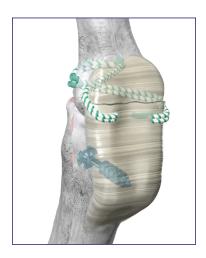

# DORSAL APPROACH Plate to Bone

# PLANTAR APPROACH Plate to Bone

PLANTAR APPROACH Plate to Plate